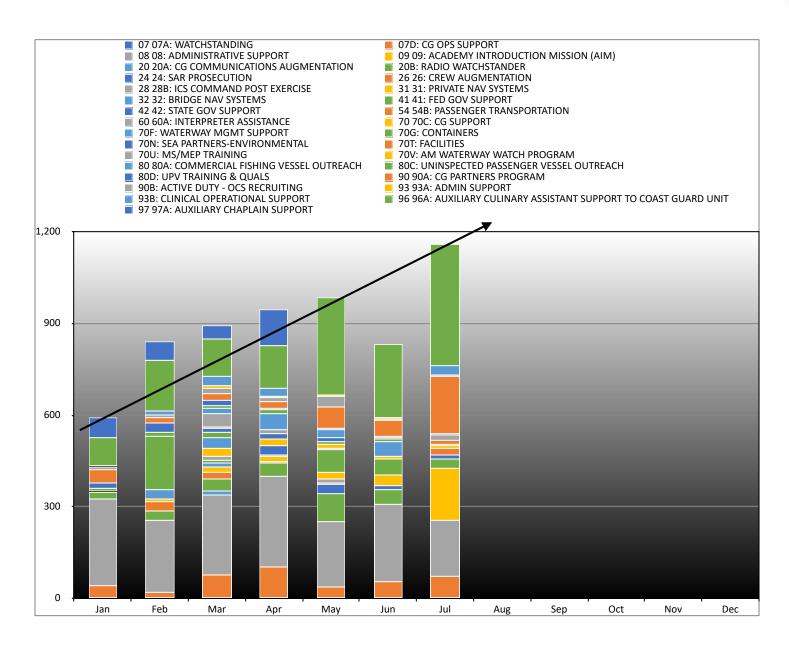

|               | Activity Mission Start Time →                                 | Jan-23   | Feb-23   | Mar-23   | Apr-23   | May-23   | Jun-23   | Jul-23   | Total           |
|---------------|---------------------------------------------------------------|----------|----------|----------|----------|----------|----------|----------|-----------------|
|               |                                                               | Sum of   |                 |
| Mission Group |                                                               | Activity | Sum of Activity |
| <b>↑</b>      | Activity Log: Mission Code ↑                                  | Duration        |
| 07            | 07A: WATCHSTANDING                                            | 0        | 0        | 0        | 0        | 0        | 0        | 3        | 3               |
|               | 07D: CG OPS SUPPORT                                           | 40       | 15       | 78       | 96.25    | 36       | 56       | 58       | 389.25          |
| 08            | 08: ADMINISTRATIVE SUPPORT                                    | 284      | 234.5    | 279.5    | 307.5    | 226.75   | 252.6    | 232.1    | 1872.25         |
| 09            | 09: ACADEMY INTRODUCTION MISSION (AIM)                        | 0        | 0        | 0        | 0        | 0        | 0        | 174      | 174             |
| 20            | 20A: CG COMMUNICATIONS AUGMENTATION                           | 0        | 0        | 12       | 0        | 0        | 0        | 0        | 12              |
|               | 20B: RADIO WATCHSTANDER                                       | 24.5     | 28       | 39       | 46       | 93       | 46       | 25       | 311.5           |
| 24            | 24: SAR PROSECUTION                                           | 0        | 0        | 0        | 0        | 27.95    | 12.49    | 4.2      | 62.34           |
| 26            | 26: CREW AUGMENTATION                                         | 0        | 33       | 20       | 6        | 8        | 3.5      | 23       | 98.5            |
| 28            | 28B: ICS COMMAND POST EXERCISE                                | 0        | 0        | 0        | 0        | 9        | 0        | 0        | 9               |
| 31            | 31: PRIVATE NAV SYSTEMS                                       | 1        | 7        | 19       | 17       | 25       | 32.3     | 10       | 120.3           |
| 32            | 32: BRIDGE NAV SYSTEMS                                        | 0        | 30       | 11       | 2        | 0        | 0        | 1        | 46              |
| 41            | 41: FED GOV SUPPORT                                           | 0        | 174      | 12       | 0        | 71.9     | 52.5     | 4.05     | 318.45          |
| 42            | 42: STATE GOV SUPPORT                                         | 0        | 0        | 0        | 32       | 0        | 0        | 0        | 32              |
| 54            | 54B: PASSENGER TRANSPORTATION                                 | 0        | 0        | 0        | 0        | 0        | 0        | 12       | 12              |
| 60            | 60A: INTERPRETER ASSISTANCE                                   | 0        | 0        | 10       | 0        | 4        | 0        | 31       | 45              |
| 70            | 70C: CG SUPPORT                                               | 0        | 0        | 29.5     | 20       | 15       | 11.5     | 0        | 76              |
|               | 70F: WATERWAY MGMT SUPPORT                                    | 0        | 0        | 32.5     | 0        | 0        | 48       | 0        | 80.5            |
|               | 70G: CONTAINERS                                               | 0        | 0        | 16       | 0        | 8        | 8        | 0        | 32              |
|               | 70N: SEA PARTNERS-ENVIRONMENTAL                               | 2        | 4        | 15       | 19.25    | 11.5     | 3        | 3        | 57.75           |
|               | 70T: FACILITIES                                               | 0        | 0        | 4        | 0        | 0        | 4        | 0        | 8               |
|               | 70U: MS/MEP TRAINING                                          | 0        | 0        | 44       | 12       | 3        | 0        | 0        | 59              |
|               | 70V: AM WATERWAY WATCH PROGRAM                                | 0        | 0        | 0        | 0        | 0        | 0        | 1.5      | 1.5             |
| 80            | 80A: COMMERCIAL FISHING VESSEL OUTREACH                       | 16       | 0        | 19       | 52       | 25       | 0        | 0        | 112             |
|               | 80C: UNINSPECTED PASSENGER VESSEL OUTREACH                    | 9        | 10       | 6        | 13.5     | 0        | 1.6      | 1        | 41.1            |
|               | 80D: UPV TRAINING & QUALS                                     | 17.5     | 32       | 17       | 5.5      | 6        | 0        | 0        | 78              |
| 90            | 90A: CG PARTNERS PROGRAM                                      | 42       | 16       | 24       | 23       | 67       | 75       | 169      | 441             |
|               | 90B: ACTIVE DUTY - OCS RECRUITING                             | 8.75     | 11       | 17.5     | 10       | 37.5     | 4        | 6        | 106.75          |
| 93            | 93A: ADMIN SUPPORT                                            | 3.5      | 14.5     | 9        | 4        | 5        | 3        | 0        | 39              |
|               | 93B: CLINICAL OPERATIONAL SUPPORT                             | 1        | 14       | 29       | 28       | 0        | 3        | 28       | 103             |
| 96            | 96A: AUXILIARY CULINARY ASSISTANT SUPPORT TO COAST GUARD UNIT | 92       | 163.5    | 121.5    | 138.3    | 318.25   | 239      | 391.2    | 1471.05         |
| 97            | 97A: AUXILIARY CHAPLAIN SUPPORT                               | 1        | 1        | 18.5     | 120      | 0        | 0        | 0        | 140.5           |
| Total         |                                                               | 542.25   | 787.5    | 883      | 952.3    | 997.85   | 855.49   | 1177.05  | 6352.74         |