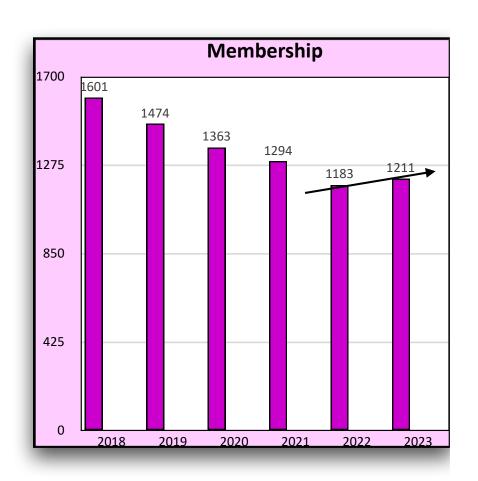

#### **RECRUITING**

We have turned the corner on our membership trend!! As of 01AUG, we have 60 new members and a net positive growth of 30 members. This is the first net positive we've experienced in over five years.

Divisions 01, 07, 09, 10 & 11 have all turned in impressive new member numbers, and Flotillas 01-01 and 11-02 lead the way with 7 new members each!