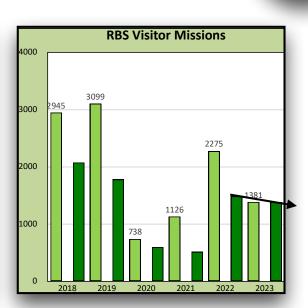

# **RBS Trend Report**

## Compared to Last Year

| District<br>11SR |                                    | Division<br>01 | Division<br>04 | Division<br>05 | Division<br>06 | Division<br>07 | Division<br>09 | Division<br>10 | Division<br>11 | Division<br>12 |
|------------------|------------------------------------|----------------|----------------|----------------|----------------|----------------|----------------|----------------|----------------|----------------|
| <b>†</b>         | Vessel Safety Checks               | <b>†</b>       | <b>\</b>       | <b>\</b>       | <b>†</b>       | <b>†</b>       | <b>†</b>       | <b>†</b>       | <b>\</b>       | <b>†</b>       |
| <b>↓</b>         | Public Education Hours             | <b>\</b>       | <b>\</b>       | <b>†</b>       | <b>\</b>       | <b>†</b>       | <b>†</b>       | <b>\</b>       | <b>†</b>       | <b>\</b>       |
| <b>↓</b>         | RBS Visitor Missions               | <b>\</b>       | <b>\</b>       | <b>†</b>       | <b>\</b>       | <b>†</b>       | <b>→</b>       | <b>†</b>       | <b>\</b>       | <b>†</b>       |
| <b>+</b>         | Members Training Hours             | <b>†</b>       | <b>\</b>       | <b>\</b>       | <b>\</b>       | <b>→</b>       | <b>†</b>       | <b>†</b>       | <b>\</b>       | <b>†</b>       |
| <b>↑</b>         | Surface Mission Hours<br>Under Way | <b>+</b>       | <b>\</b>       | <b>→</b>       | <b>\</b>       | <b>†</b>       | <b>†</b>       | <b>\</b>       | <b>→</b>       | <b>†</b>       |

**RBS Trend Report** 

#### **114 ELEVEN SOUTH**

The lighter color on each bar denotes the twelve month total for a particular year.

2

The darker color on each bar shows the year-to-date total for a particular year.