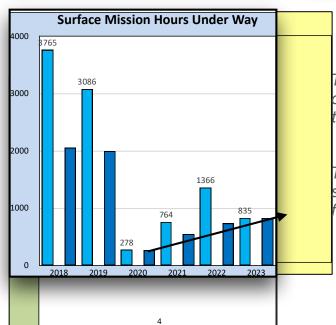

## **Retention & Recruiting**

2023 is YTD. All prior years are CY.

The lighter color on each bar denotes the twelve month total for a particular year.

The darker color on each bar shows the year-to-date total for a particular year.

#### **114 ELEVEN SOUTH**

The lighter color on each bar denotes the twelve month total for a particular year.

2

The darker color on each bar shows the year-to-date total for a particular year.