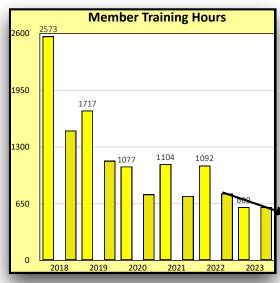

# **RBS Trend Report**

## Compared to Last Year

| District<br>11SR |                                    | Division<br>01 | Division<br>04 | Division<br>05 | Division<br>06 | Division<br>07 | Division<br>09 | Division<br>10 | Division<br>11 | Division<br>12 |
|------------------|------------------------------------|----------------|----------------|----------------|----------------|----------------|----------------|----------------|----------------|----------------|
| <b>†</b>         | Vessel Safety Checks               | <b>†</b>       | <b>\</b>       | <b>\</b>       | <b>†</b>       | <b>†</b>       | <b>†</b>       | <b>†</b>       | <b>\</b>       | <b>†</b>       |
| <b>↓</b>         | Public Education Hours             | <b>\</b>       | <b>\</b>       | <b>†</b>       | <b>\</b>       | <b>†</b>       | <b>†</b>       | <b>\</b>       | <b>†</b>       | <b>\</b>       |
| <b>↓</b>         | RBS Visitor Missions               | <b>\</b>       | <b>\</b>       | <b>†</b>       | <b>\</b>       | <b>†</b>       | <b>→</b>       | <b>†</b>       | <b>\</b>       | <b>†</b>       |
| <b>+</b>         | Members Training Hours             | <b>†</b>       | <b>\</b>       | <b>\</b>       | <b>\</b>       | <b>→</b>       | <b>†</b>       | <b>†</b>       | <b>\</b>       | <b>†</b>       |
| <b>↑</b>         | Surface Mission Hours<br>Under Way | <b>+</b>       | <b>\</b>       | <b>→</b>       | <b>\</b>       | <b>†</b>       | <b>†</b>       | <b>\</b>       | <b>→</b>       | <b>†</b>       |

**RBS Trend Report** 

#### **114 ELEVEN SOUTH**

The lighter color on each bar denotes the twelve month total for a particular year.

2

The darker color on each bar shows the year-to-date total for a particular year.