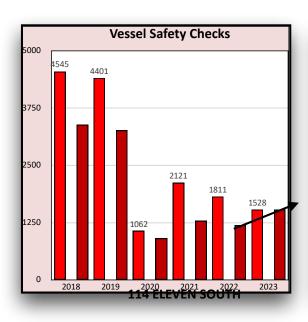

# **RBS Trend Report**

## Compared to Last Year

| District<br>11SR |                                    | Division<br>01 | Division<br>04 | Division<br>05 | Division<br>06 | Division<br>07 | Division<br>09 | Division<br>10 | Division<br>11 | Division<br>12 |
|------------------|------------------------------------|----------------|----------------|----------------|----------------|----------------|----------------|----------------|----------------|----------------|
| <b>†</b>         | Vessel Safety Checks               | <b>†</b>       | <b>\</b>       | <b>\</b>       | <b>†</b>       | <b>†</b>       | <b>†</b>       | <b>†</b>       | <b>\</b>       | <b>†</b>       |
| <b>↓</b>         | Public Education Hours             | <b>\</b>       | <b>\</b>       | <b>†</b>       | <b>\</b>       | <b>†</b>       | <b>†</b>       | <b>\</b>       | <b>†</b>       | <b>\</b>       |
| <b>↓</b>         | RBS Visitor Missions               | <b>\</b>       | <b>\</b>       | <b>†</b>       | <b>\</b>       | <b>†</b>       | <b>→</b>       | <b>†</b>       | <b>\</b>       | <b>†</b>       |
| <b>+</b>         | Members Training Hours             | <b>†</b>       | <b>\</b>       | <b>\</b>       | <b>\</b>       | <b>→</b>       | <b>†</b>       | <b>†</b>       | <b>\</b>       | <b>†</b>       |
| <b>↑</b>         | Surface Mission Hours<br>Under Way | <b>+</b>       | <b>\</b>       | <b>→</b>       | <b>\</b>       | <b>†</b>       | <b>†</b>       | <b>\</b>       | <b>→</b>       | <b>†</b>       |

**RBS Trend Report** 

#### **114 ELEVEN SOUTH**

The lighter color on each bar denotes the twelve month total for a particular year.

2

The darker color on each bar shows the year-to-date total for a particular year.