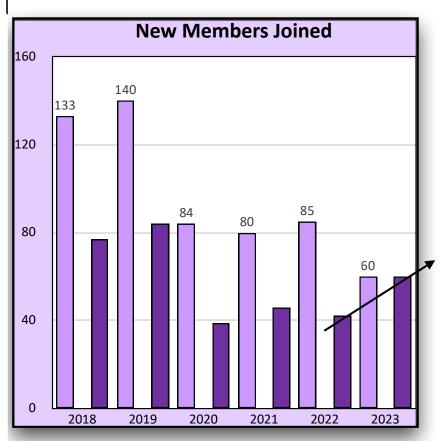

## **Retention & Recruiting**

2023 is YTD. All prior years are CY.

The lighter color on each bar denotes the twelve month total for a particular year.

The darker color on each bar shows the year-to-date total for a particular year.

#### **RECRUITING**

We have turned the corner on our membership trend!! As of 01AUG, we have 60 new members and a net positive growth of 30 members. This is the first net positive we've experienced in over five years.

Divisions 01, 07, 09, 10 & 11 have all turned in impressive new member numbers, and Flotillas 01-01 and 11-02 lead the way with 7 new members each!