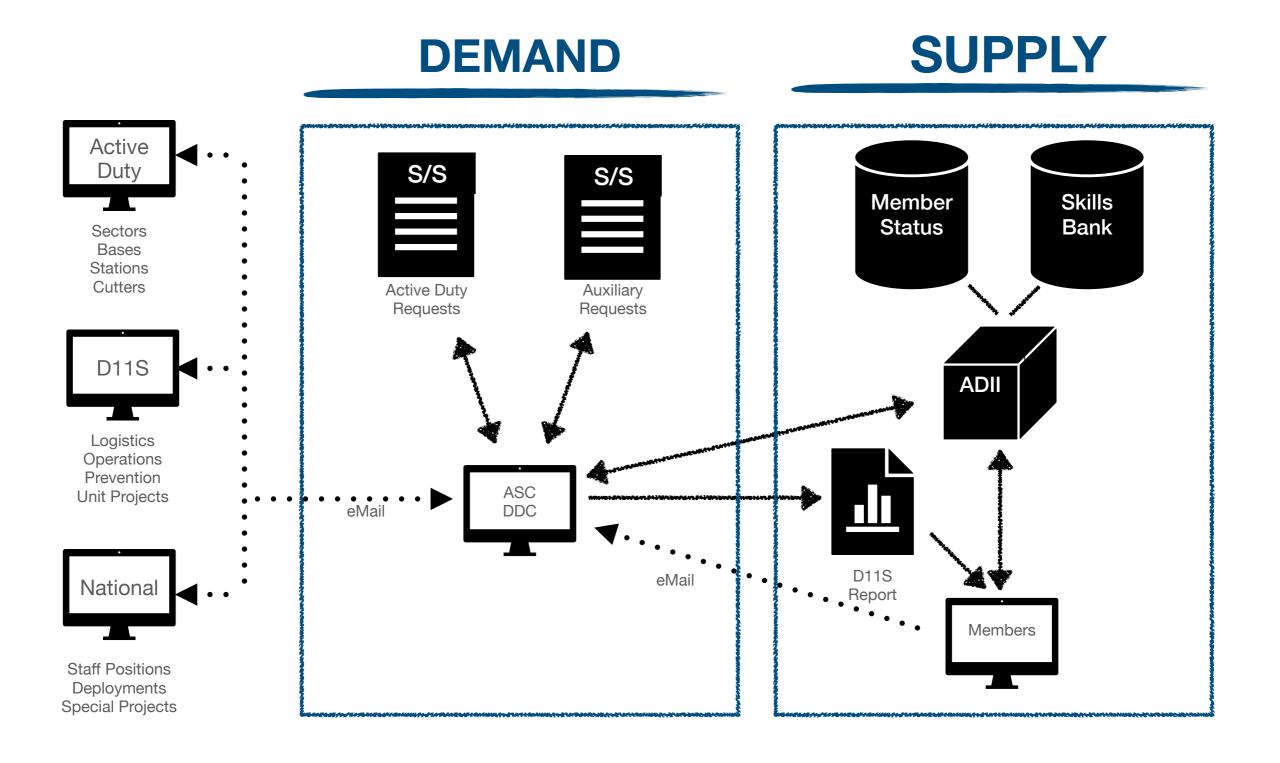

## High Level System Design - 3.0

|         | Position               | Position                       |     | R/  | M   |     | <b>-</b>                                                                                                         |       |
|---------|------------------------|--------------------------------|-----|-----|-----|-----|------------------------------------------------------------------------------------------------------------------|-------|
| Release | Request                | Fulfillment                    | R   | Α   | с   | Т   | Deliverables                                                                                                     | DATE  |
| 1.0     | Forms                  | Forms                          | ASC | ASC | ETF | DCO | RFF Process, Position Request Form, Applicant Screening Form                                                     | 01MAF |
| 2.0     | WordPress,<br>Plug-Ins | WordPress,<br>Plug-Ins         | AUC | ASC | ETF | DCO | Updated RFF Process. Post Position Requests (updated weekly<br>on D11S). Online Member Interest. Status Reports. | 01JUL |
| 3.0     | WordPress,<br>Plug-Ins | WordPress,<br>Plug-Ins<br>ADII | AUC | ASC | ETF | DCO | Fulfillment using D11S Skills Bank.                                                                              | 01AU0 |
| 4.0     | WordPress,<br>Plug-Ins | WordPress,<br>Plug-Ins<br>ADII | AUC | ASC | ETF | DCO | Real-time application for Requests & Fulfillment. Automated workflow.                                            | 010C  |