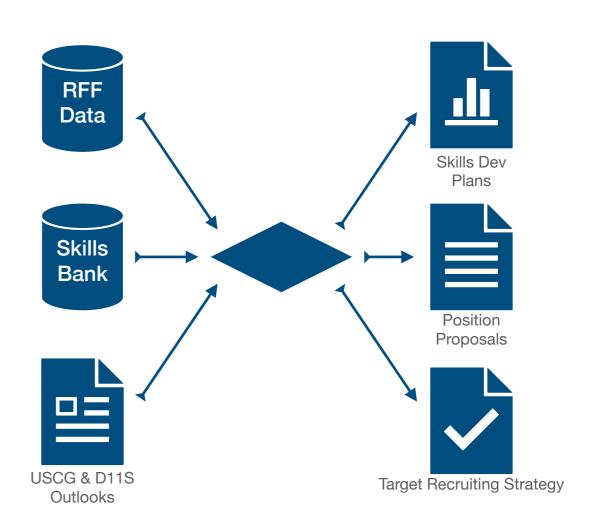

### 2. PROACTIVE

Position Request Analytics Skills Bank Analytics

#### **3. PREDICTIVE**

USCG Local Outlook & Strategic Direction D11S Local Outlook & Strategic Direction

- Short-term Skills Development Plan
- Position Proposals

As needed

• On call

- Long-term Skills Development Plan
- Targeted Recruiting Strategy

#### **3. PREDICTIVE**

USCG Local Outlook & Strategic Direction D11S Local Outlook & Strategic Direction

### 4. AUTOMATED FULFILLMENT ADII Integration

- Position Proposals
- Long-term Skills Development Plan
- Targeted Recruiting Strategy

"Job Board" —> "Match.com"