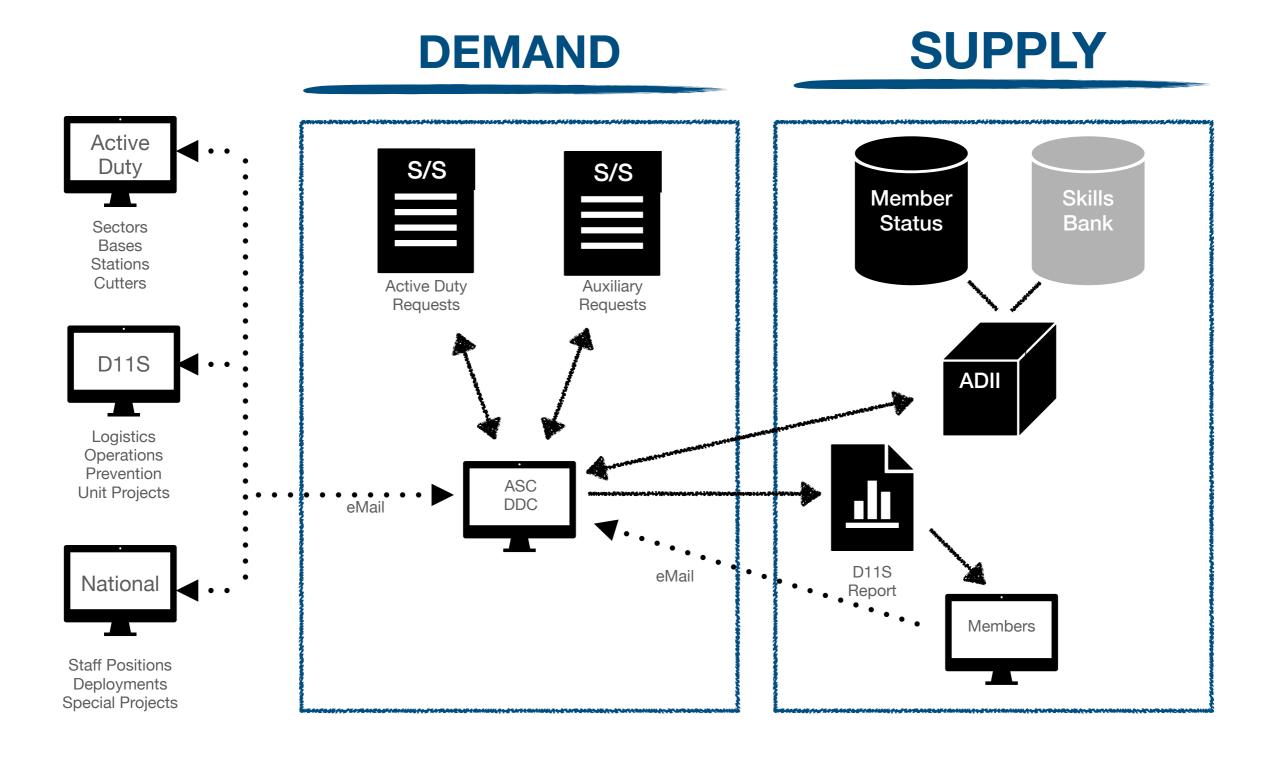

## High Level System Design - 2.0

| Release Position | Position               | Position                       |     | R/  | M   |     | Ballouwhite                                                                                                      | CONV  |
|------------------|------------------------|--------------------------------|-----|-----|-----|-----|------------------------------------------------------------------------------------------------------------------|-------|
| Release          | Request                | Fulfillment                    | R   | Α   | с   | Т   | Deliverables                                                                                                     | DATE  |
| 1.0              | Forms                  | Forms                          | ASC | ASC | ETF | DCO | RFF Process, Position Request Form, Applicant Screening Form                                                     | 01MA  |
| 2.0              | WordPress,<br>Plug-Ins | WordPress,<br>Plug-Ins         | AUC | ASC | ETF | DCO | Updated RFF Process. Post Position Requests (updated weekly<br>on D11S). Online Member Interest. Status Reports. | 01JUL |
| 3.0              | WordPress,<br>Plug-Ins | WordPress,<br>Plug-Ins<br>ADII | AUC | ASC | ETF | DCO | Fulfillment using D11S Skills Bank.                                                                              | 01AU0 |
| 4.0              | WordPress,<br>Plug-Ins | WordPress,<br>Plug-Ins<br>ADII | AUC | ASC | ETF | DCO | Real-time application for Requests & Fulfillment. Automated workflow.                                            | 01OC  |