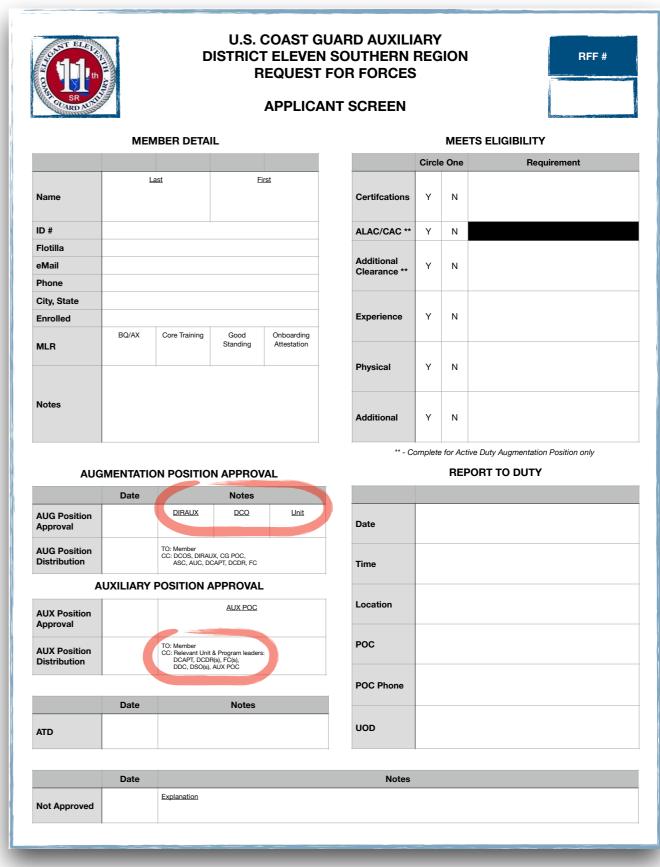

## **RFF Applicant Screen (Release 1.0)**

| <b>D</b> .1 | Position               | Position                       |     | R/  | M   |     |                                                                                                               |       |
|-------------|------------------------|--------------------------------|-----|-----|-----|-----|---------------------------------------------------------------------------------------------------------------|-------|
| Release     | Request                | Fulfillment                    | R   | Α   | с   | Т   | Deliverables                                                                                                  | DATE  |
| 1.0         | Forms                  | Forms                          | ASC | ASC | ETF | DCO | RFF Process, Position Request Form, Applicant Screening Form                                                  | 01MAF |
| 2.0         | WordPress,<br>Plug-Ins | WordPress,<br>Plug-Ins         | AUC | ASC | ETF | DCO | Updated RFF Process. Post Position Requests (updated weekly on D11S). Online Member Interest. Status Reports. | 01JUL |
| 3.0         | WordPress,<br>Plug-Ins | WordPress,<br>Plug-Ins<br>ADII | AUC | ASC | ETF | DCO | Fulfillment using D11S Skills Bank.                                                                           | 01AUG |
| 4.0         | WordPress,<br>Plug-Ins | WordPress,<br>Plug-Ins<br>ADII | AUC | ASC | ETF | DCO | Real-time application for Requests & Fulfillment. Automated workflow.                                         | 01OC1 |

A. Interest by Member via eMail

B. Screened by ASC/DDC

C. Final Approval by Requestor\*