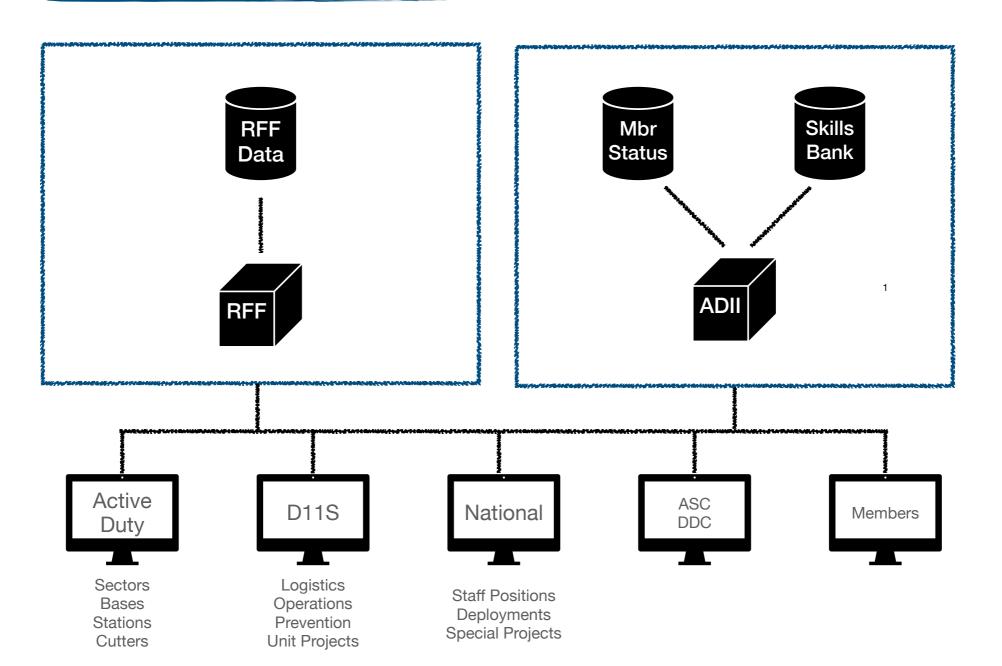

## High Level System Design - 4.0

| Release Position | Position               | Position                       |     | R/    | M    |     | - · · ·                                                                                                          | CONV  |
|------------------|------------------------|--------------------------------|-----|-------|------|-----|------------------------------------------------------------------------------------------------------------------|-------|
| Release          | Request                | Fulfillment                    | R   | A C I | DATE |     |                                                                                                                  |       |
| 1.0              | Forms                  | Forms                          | ASC | ASC   | ETF  | DCO | RFF Process, Position Request Form, Applicant Screening Form                                                     | 01MAF |
| 2.0              | WordPress,<br>Plug-Ins | WordPress,<br>Plug-Ins         | AUC | ASC   | ETF  | DCO | Updated RFF Process. Post Position Requests (updated weekly<br>on D11S). Online Member Interest. Status Reports. | 01JUL |
| 3.0              | WordPress,<br>Plug-Ins | WordPress,<br>Plug-Ins<br>ADII | AUC | ASC   | ETF  | DCO | Fulfillment using D11S Skills Bank.                                                                              | 01AUG |
| 4.0              | WordPress,<br>Plug-Ins | WordPress,<br>Plug-Ins<br>ADII | AUC | ASC   | ETF  | DCO | Real-time application for Requests & Fulfillment. Automated workflow.                                            | 01OC  |