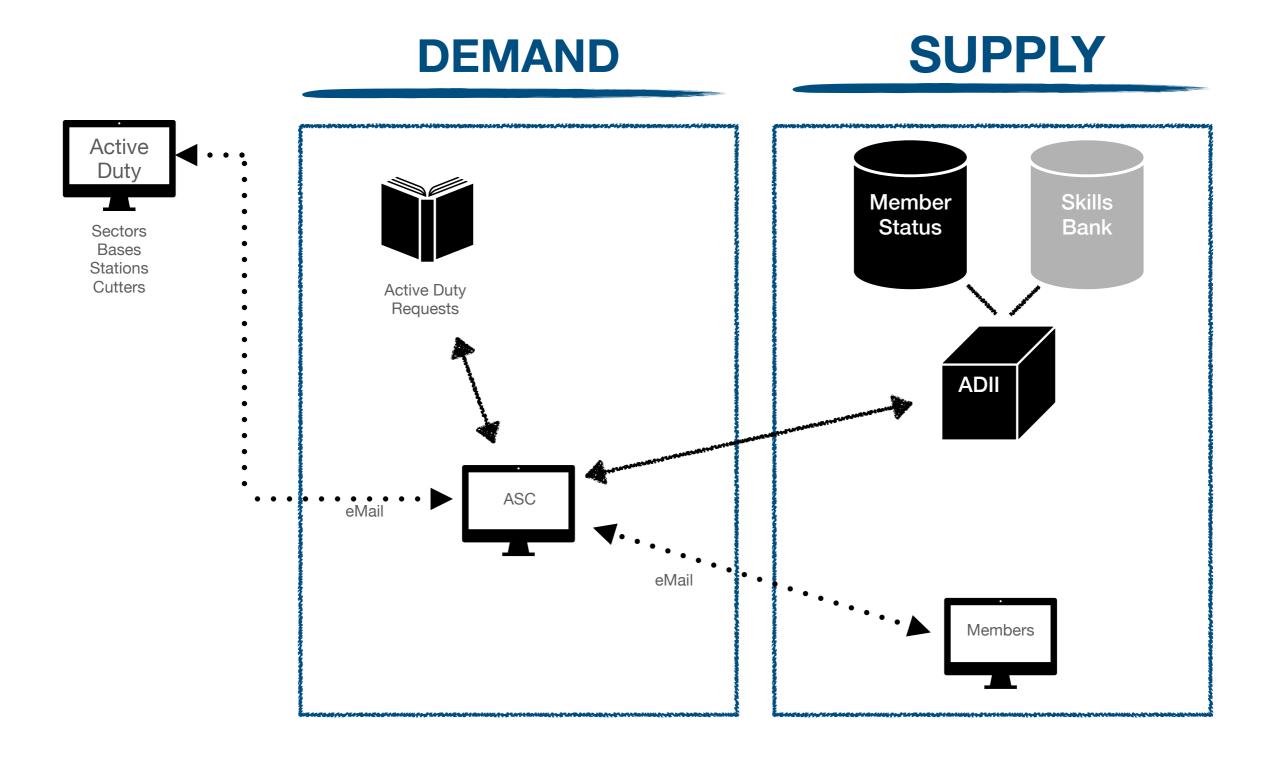

## High Level System Design - 1.0

| Position | Position               | Position                       |     | R/  | M    |     | Deliverables                                                                                                     | CONV  |
|----------|------------------------|--------------------------------|-----|-----|------|-----|------------------------------------------------------------------------------------------------------------------|-------|
| Release  | Request                | Fulfillment                    | R   |     | DATE |     |                                                                                                                  |       |
| 1.0      | Forms                  | Forms                          | ASC | ASC | ETF  | DCO | RFF Process, Position Request Form, Applicant Screening Form                                                     | 01MAR |
| 2.0      | WordPress,<br>Plug-Ins | WordPress,<br>Plug-Ins         | AUC | ASC | ETF  | DCO | Updated RFF Process. Post Position Requests (updated weekly<br>on D11S). Online Member Interest. Status Reports. | 01JUL |
| 3.0      | WordPress,<br>Plug-Ins | WordPress,<br>Plug-Ins<br>ADII | AUC | ASC | ETF  | DCO | Fulfillment using D11S Skills Bank.                                                                              | 01AUG |
| 4.0      | WordPress,<br>Plug-Ins | WordPress,<br>Plug-Ins<br>ADII | AUC | ASC | ETF  | DCO | Real-time application for Requests & Fulfillment. Automated workflow.                                            | 01OCT |